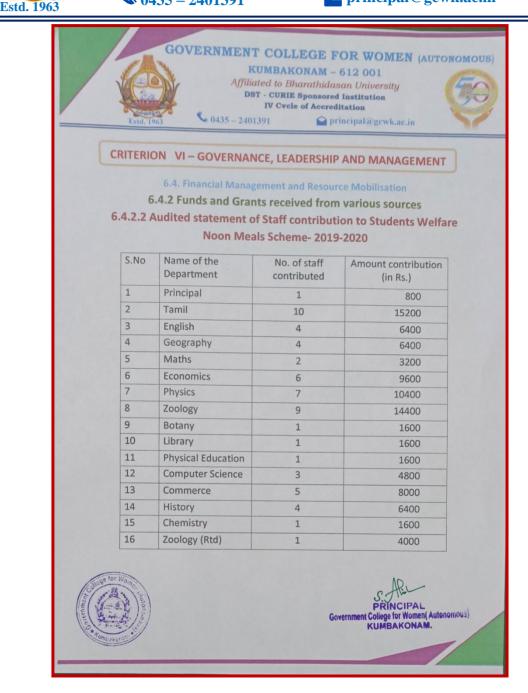

>(Rs. in Crore) | ST<br>(Rs. in Crore) | Total Amount<br>to be<br>Disbursed |
|------|-------------------------------------------------------------------------------------------------------|------------------------------|----------------------|----------------------|------------------------------------|
| 1    | Government Arts and<br>Science College, Hosur<br>Taluk, Mathigiri<br>Village,Krishnagiri<br>District. | 0.312                        | 0.084                | 0.004                | (Rs. in Crore)<br>0.40             |

Scanned by CamScanne



PRINCIPAL
Government College for Women (Autonomous)
KUMBAKONAM.

Ph: 0435 - 2401391Website: www.gcwk.ac.in

# **KUMBAKONAM - 612 001**

Affiliated to Bharathidasan University

DST - CURIE Sponsored Institution
IV Cvcle of Accreditation











### **KUMBAKONAM - 612 001**



**DST - CURIE Sponsored Institution IV Cycle of Accreditation** 







#### 2018-2019

Estd. 1963



Dated: 12/03/19 UNIVERSITY GRANTS COMMISSIONS -SOUTH EASTERN REGIONAL OFFICE 5-9-194, CHIRAG ALI LANE, IV FLOOR, A.P.S.F.C. BUILDING, HYDERABAD -500 001 Phones: 040 - 23204735, 23200208 FAX: 040 - 23204734, email: ugcsero@gmail.com

No.F.98-11/06 [Link No:112.]/GEN

TNBD015

March , 2019

UGC-SERO, Hyderabad

UNIQUE ID:TNTJ00004161

1 2 MAR 2019

Sub: Financial Assistance to Autonomous Colleges – Release of Grant-Reg.

Sir / Madam,

I am directed to convey the sanction of the Commission for the payment of Rs.1216000./- (Rupees. TWELVE LAKHS SIXTEEN THOUSAND only) as On Account Grant of Admissible expenditures to "The Principal, GOVT. COLLEGE FOR WOMEN, K