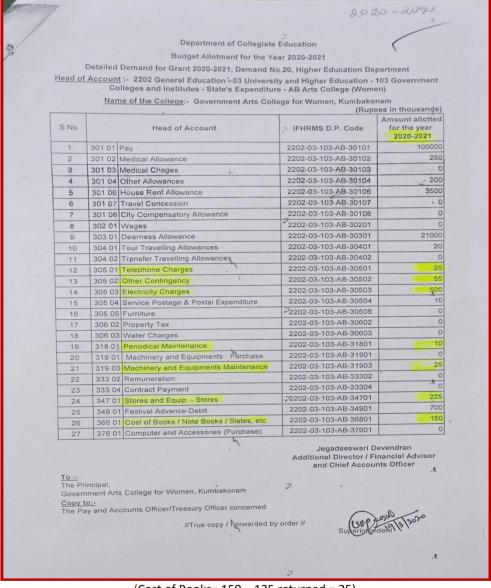

| I. DIRECTORATE OF COLLEGIATE EDUCATION, CHENNAI-06  3. Government Arts College for Women (A), at Kumbakonam  Name of Work  DPC 2059-01-053-BU- 31801 REPAIR HEAD  CIVIL WORKS  Total Maintenance to Various buildings  Total Maintenance to Water Supply Arrangements  Total Repairs to Leak Roof and Damaged Ceiling at History Department  Main Building  Total Repairs to Flooring in Verandah, Prayer hall arrangements in Mail  Iding |

Tumbakon Maria

PRINCIPAL
Government College for Women (Autonomous)
KUMBAKONAM.

# **KUMBAKONAM - 612 001**

Affiliated to Bharathidasan University

DST - CURIE Sponsored Institution
IV Cvcle of Accreditation



சல்வாழ்க

Estd. 1963







(Cost of Books= 150 - 125 returned = 25)



### **KUMBAKONAM - 612 001**



DST - CURIE Sponsored Institution
IV Cvcle of Accreditation



Estd. 1963





### 2019-2020







Affiliated to Bharathidasan University

DST - CURIE Sponsored Institution
IV Cvcle of Accreditation



Estd. 1963





75 பாடப்பிரிவுகளுக்கு 225 வகுப்பறைகளும், ஒரு முதுகலை பாடப்பிரிவிற்கு 2 வகுப்பறைகள் வீதம் 53 பாடப்பிரிவுகளுக்கு 106 வகுப்பறைகளும் வழங்கப்படுமாயின் மொத்தம் 331 வகுப்பறைகள் தேவைப்படுகின்றன என்றும், ஆணால், மேற்படி அறிவிப்பில் தெரிவிக்கப்பட்டுள்ளதை விட கூடுதலாக 7 வகுப்பறைகள் தேவைப்படுகின்றன என்றும், 136 எம்.பில் மற்றும் பி.எச்டி பாடப்பிரிவுகளுக்கு வகுப்பறைகள் தேவையில்லை என்றும், மேற்படி வகுப்பறைகள் மற்றும் ஆய்வகங்கள் கட்டும் பணிக்கென கு.79.63 கோடி மதிப்பீட்டில் திட்டமதிப்பீடு தொழில்நட்பக் கல்லி வட்டம்,